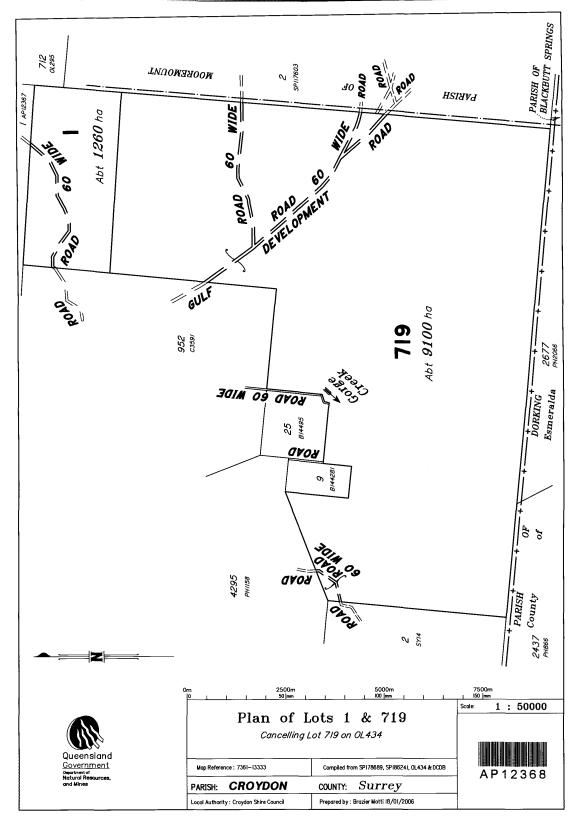

# A. External boundary description

The Agreement Area covers all the land and waters subject to:

- Lot 719 on AP12368 known as the Alehvale Occupation License; and
- Lot 2 on SP117603 known as Mooremount Pastoral Holding.

### B. Map

AP12368 V2 REGISTERED Recorded Date 16/12/2009 10:06 Page 1 of 1 Not To Scale

Copyright protects the plan/s being ordered by you. Unauthorised reproduction or amendments are not permitted.

SP117603 V0 REGISTERED Recorded Date 03/08/2000 12:20 Page 1 of 2 Not To Scale

## Item 3 Description of Occupation License

Occupation License 34/719 comprising Lot 719 on AP12368