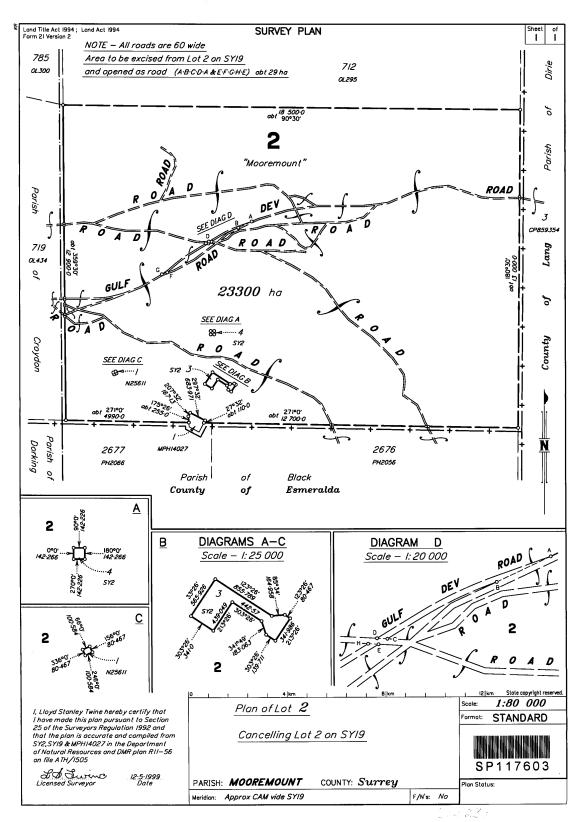

# A. External boundary description

The Agreement Area covers all the land and waters subject to:

- Lot 719 on AP12368 known as the Alehvale Occupation License; and
- Lot 2 on SP117603 known as Mooremount Pastoral Holding.

### B. Map

AP12368 V2 REGISTERED Recorded Date 16/12/2009 10:06 Page 1 of 1 Not To Scale

Copyright protects the plan/s being ordered by you. Unauthorised reproduction or amendments are not permitted.

SP117603 V0 REGISTERED Recorded Date 03/08/2000 12:20 Page 1 of 2 Not To Scale

# Item 2 Description of Lease

Pastoral Holding 34/4715 comprising Lot 2 on SP117603